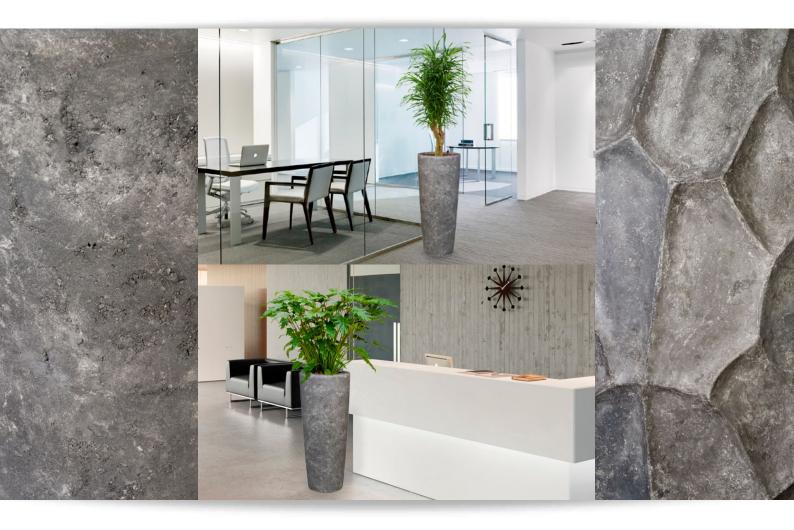

### Polystone

A natural look set in a remarkably stylish design. This hand made planter radiates tranquillity in numerous spaces. Crushed stone and man-made fibres lie at the base of this Polystone planter. The version radiates prestige, suitable for all interiors and is an object of art on its own. Nathan James