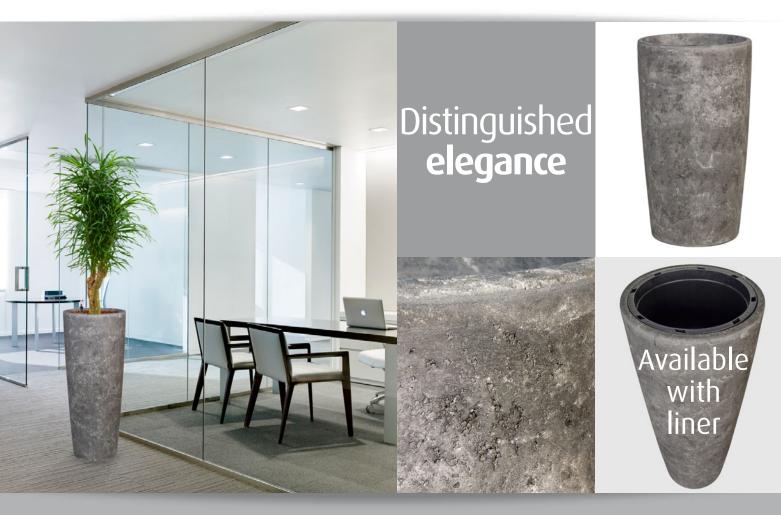

### Polystone

A natural look set in a remarkably stylish design. This hand made planter radiates tranquillity in numerous spaces. Crushed stone and man-made fibres lie at the base of this Polystone planter. The version radiates prestige, suitable for all interiors and is an object of art on its own. Nathan James