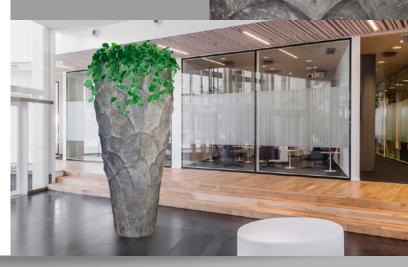

### Polystone

A natural look set in a remarkably stylish design. This hand made planter radiates tranquillity in numerous spaces. Crushed stone and man-made fibres lie at the base of this Polystone planter. The version radiates prestige, suitable for all interiors and is an object of art on its own. Nathan James