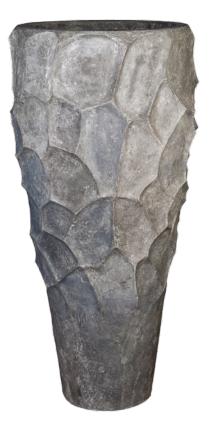

### Polystone

A natural look set in a remarkably stylish design. This hand made planter radiates tranquillity in numerous spaces. Crushed stone and man-made fibres lie at the base of this Polystone planter. The version radiates prestige, suitable for all interiors and is an object of art on its own. Nathan James