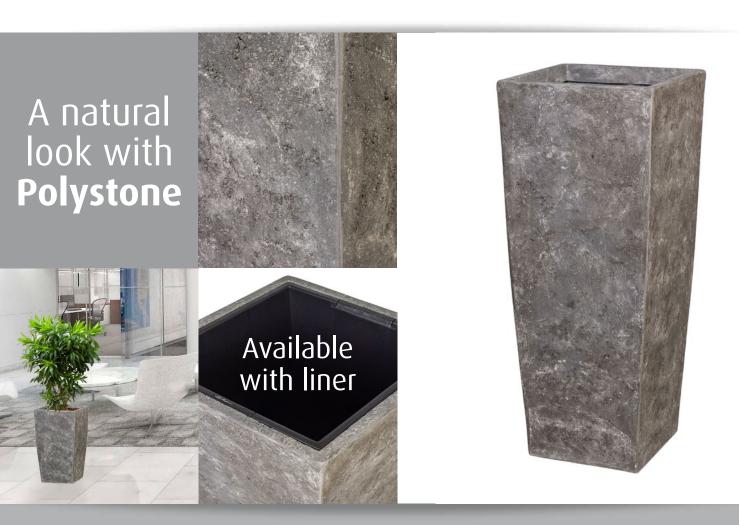

## TIMELESS SQUARE Polystone

### Polystone

A natural look set in a remarkably stylish design. This hand made planter radiates tranquillity in numerous spaces. Crushed stone and man-made fibres lie at the base of this Polystone planter. The version radiates prestige, suitable for all interiors and is an object of art on its own.

Available august 2015!

### **Timeless Square**

| Туре    | $\bigcirc$ |  |
|---------|------------|--|
| small   |            |  |
| medium. |            |  |
| large   |            |  |